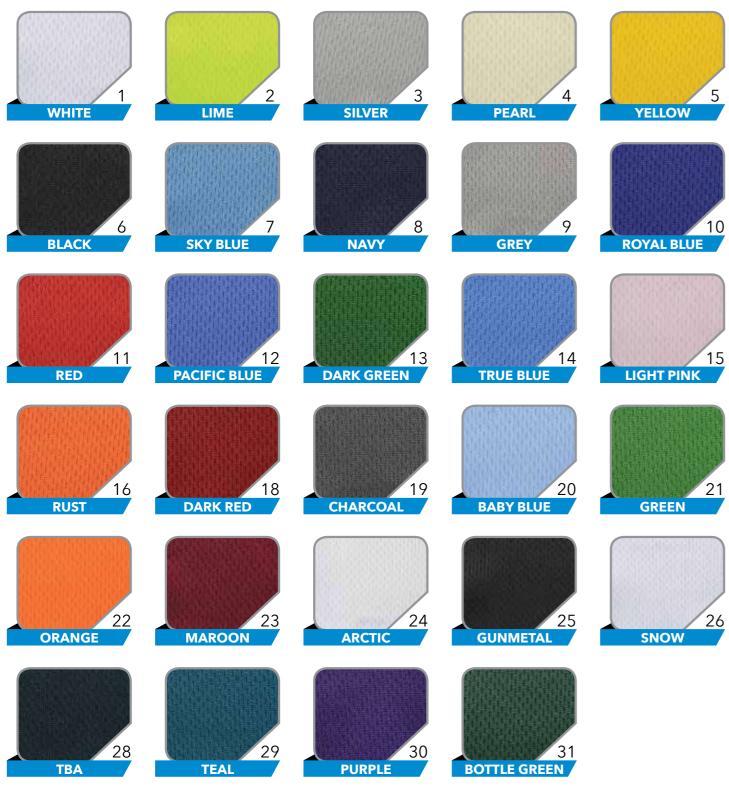

olos and Shorts

#### **DECORATION**

Embroidery and 100% Sublimation Options Available

#### **DESCRIPTION**

A hugely popular choice for day to day Schoolwear polos and shorts along with many sportswear apparel items. This fabric is our CoolPro sportswear micromesh made more so for sublimation however now available for cut and sew options as well.

Most clients opt for this slightly heavier version of the K3 (150gsm) to help cope with the hard wearing nature of kids in school. We also use this fabric in side panels of polos and shorts in conjunction with the K8 (190gsm) fabric to promote more breathability to keep kids

This fabric is cool and lightweight, has moisture wicking technology and is comfortable for all day wear and tear.

#### CoolPro K3 (180GSM)

#### **COLOURS AVAILABLE**



\*Colours may slightly vary from final product

## Rugby 1660 (315GSM)

#### **POPULAR USES**

**Rugby Shorts** 

#### **DECORATION**

**Embroidery and Digital Heat Press** 

#### **DESCRIPTION**

A tough and durable fabric to sustain the rigors of contact sport. A very popular choice for rugby teams and clubs all over Australia due to its light and comfortable feel and embroidery decoration options.

Clubs will generally choose between the more modern sublimated jersey fabric to match their jerseys or opt for this cut and sew fabric to maintain the more traditional rugby appearance.

Both fantastic and popular products.

#### **Rugby 1660 (315GSM)**

#### **COLOURS AVAILABLE**



\*Colours may slightly vary from final product

# V011 Custom Fleece Hoodies (300GSM)

#### **POPULAR USES**