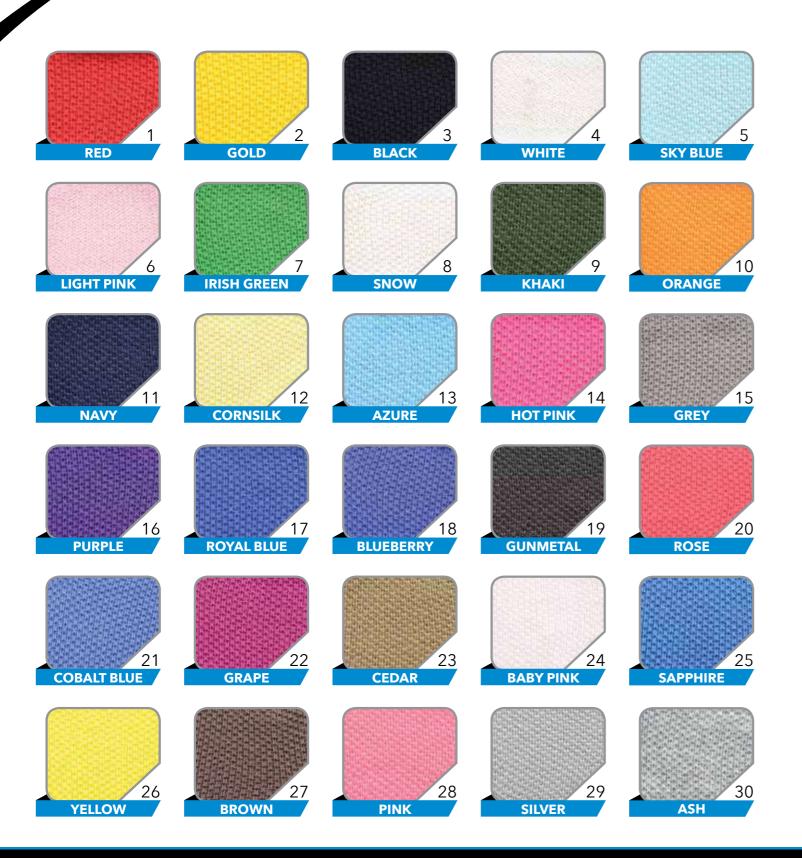

This fabric is a lighter weight poly cotton built for durability and longevity.

Popular for the warm climate areas of Australia ensuring students keep cool and comfortable during the school day.

#### **K8 (190GSM)**

#### **COLOURS AVAILABLE**



\*Colours may slightly vary from final product





\*Colours may slightly vary from final product

## K8 (210GSM)

#### POPULAR USES

Schoolwear Polos and Shorts

#### **DECORATION**

Embroidery

#### DESCRIPTION

A popular choice for day to day Schoolwear polos and shorts.

This fabric is a little heavier than the 190gsm version and constructed with poly cotton built for durability and longevity.

Popular for the cooler climate areas of Australia ensuring students keep cool and comfortable during the school day.

#### **COLOURS AVAILABLE**





\*Colours may slightly vary from final product

# CoolPro K3 (150GSM)

#### **POPULAR USES**

Sport Polos and all Sportswear e.g. Basketball, Cricket, Soccer, Netball & Hockey

#### **DECORATION**

Embroidery and 100% Sublimation Options Available

#### **DESCRIPTION**

A hugely popular choice for our sport polos and sportswear apparel items. This fabric is our CoolPro sportswear micromesh made more so for sublimation however now available for cut and sew options as well.

The majority of all our polos and sportswear is made in this fabric simply because it's cool and lightweight, has moisture wicking technology and is comfortable.

#### CoolPro K3 (150GSM)

#### **COLOURS AVAILABLE**



\*Colours may slightly vary from final product



# CoolPro K3 (180GSM)

#### **POPULAR USES**

Sch