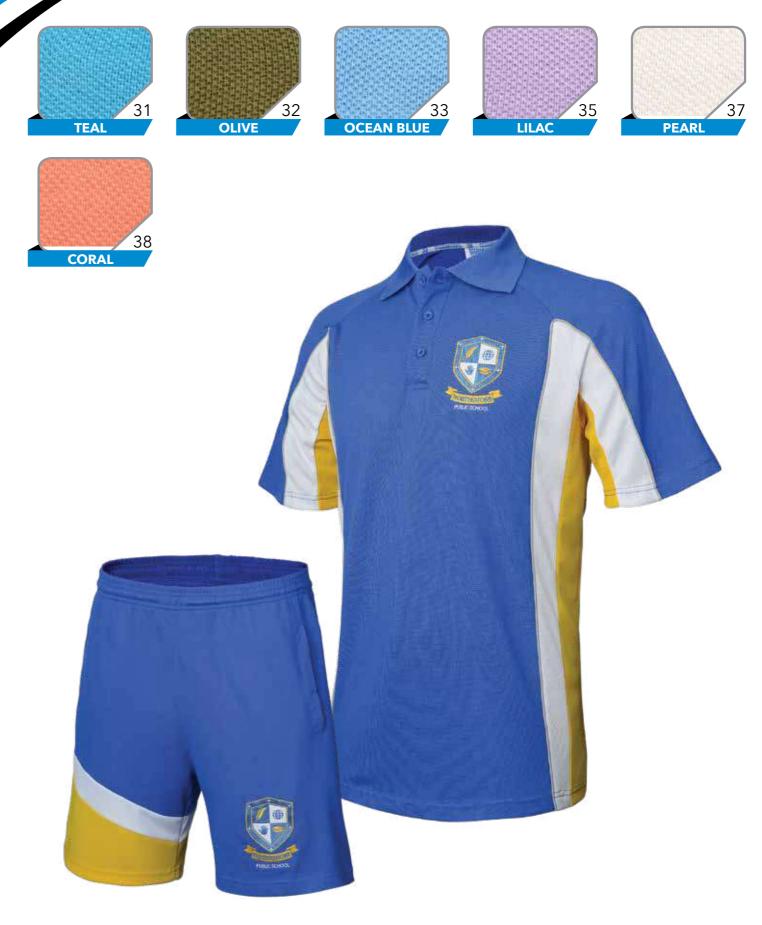

## K8 (190GSM)

#### **POPULAR USES**

Schoolwear Polos and Shorts

#### **DECORATION**

Embroidery

#### **DESCRIPTION**

A popular choice for day to day Schoolwear polos and shorts.

This fabric is a lighter weight poly cotton built for durability and longevity.

Popular for the warm climate areas of Australia ensuring students keep cool and comfortable during the school day.

#### **K8 (190GSM)**

#### **COLOURS AVAILABLE**

\*Colours may slightly vary from final product

\*Colours may slightly vary from final product