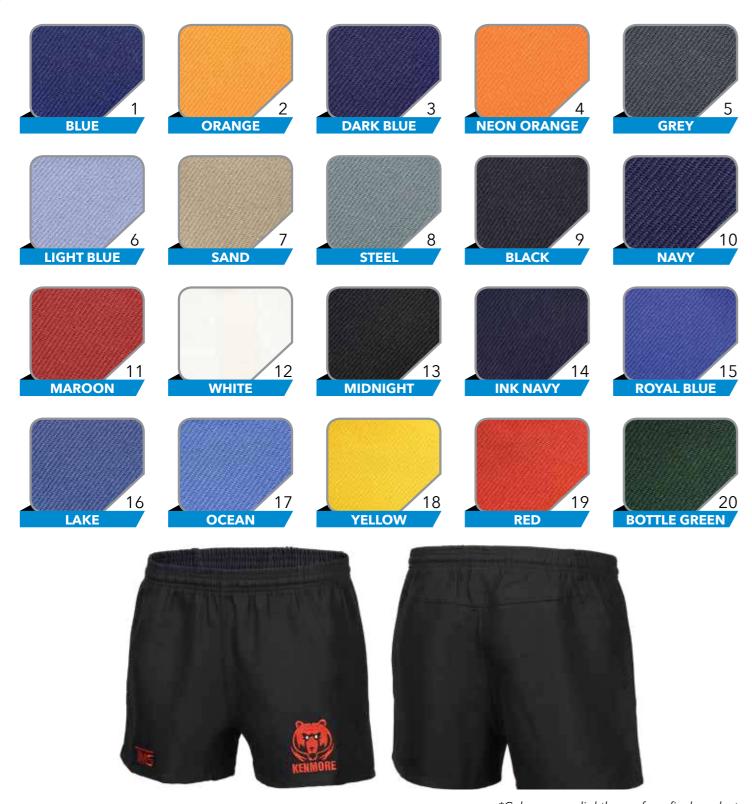

#### **K8 (190GSM)**

#### **COLOURS AVAILABLE**

\*Colours may slightly vary from final product

\*Colours may slightly vary from final product

## Rugby 1660 (315GSM)

#### **POPULAR USES**

**Rugby Shorts** 

#### **DECORATION**

**Embroidery and Digital Heat Press** 

#### **DESCRIPTION**

A tough and durable fabric to sustain the rigors of contact sport. A very popular choice for rugby teams and clubs all over Australia due to its light and comfortable feel and embroidery decoration options.

Clubs will generally choose between the more modern sublimated jersey fabric to match their jerseys or opt for this cut and sew fabric to maintain the more traditional rugby appearance.

Both fantastic and popular products.

#### **Rugby 1660 (315GSM)**

#### **COLOURS AVAILABLE**

\*Colours may slightly vary from final product