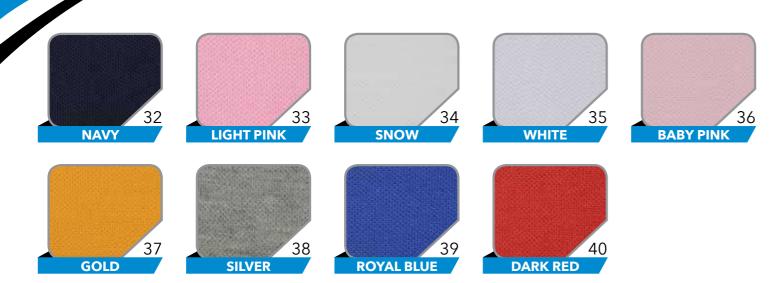

# FABRIC COLOUR SWATCH

CUT AND SEW ITEMS

## K8 (190GSM)

#### **POPULAR USES**

Schoolwear Polos and Shorts

#### **DECORATION**

Embroidery

#### **DESCRIPTION**

A popular choice for day to day Schoolwear polos and shorts.

This fabric is a lighter weight poly cotton built for durability and longevity.

Popular for the warm climate areas of Australia ensuring students keep cool and comfortable during the school day.

#### **K8 (190GSM)**

#### **COLOURS AVAILABLE**



\*Colours may slightly vary from final product





\*Colours may slightly vary from final product

## K8 (210GSM)

#### POPULAR USES

Schoolwear Polos and Shorts

#### **DECORATION**

Embroidery

#### DESCRIPTION

A popular choice for day to day Schoolwear polos and shorts.

This fabric is a little heavier than the 190gsm version and constructed with poly cotton built for durability and longevity.

Popular for the cooler climate areas of Australia ensuring students keep cool and comfortable during the school day.

#### **COLOURS AVAILABLE**





\*Colours may slightly vary from final product

# CoolPro K3 (150GSM)

#### **POPULAR USES**

Sport Polos and all Sportswear e.g. Basketball, Cricket, Soccer, Netball & Hockey

#### **DECORATION**

Embroidery and 100% Sublimation Options Available

#### **DESCRIPTION**

A hugely popular choice