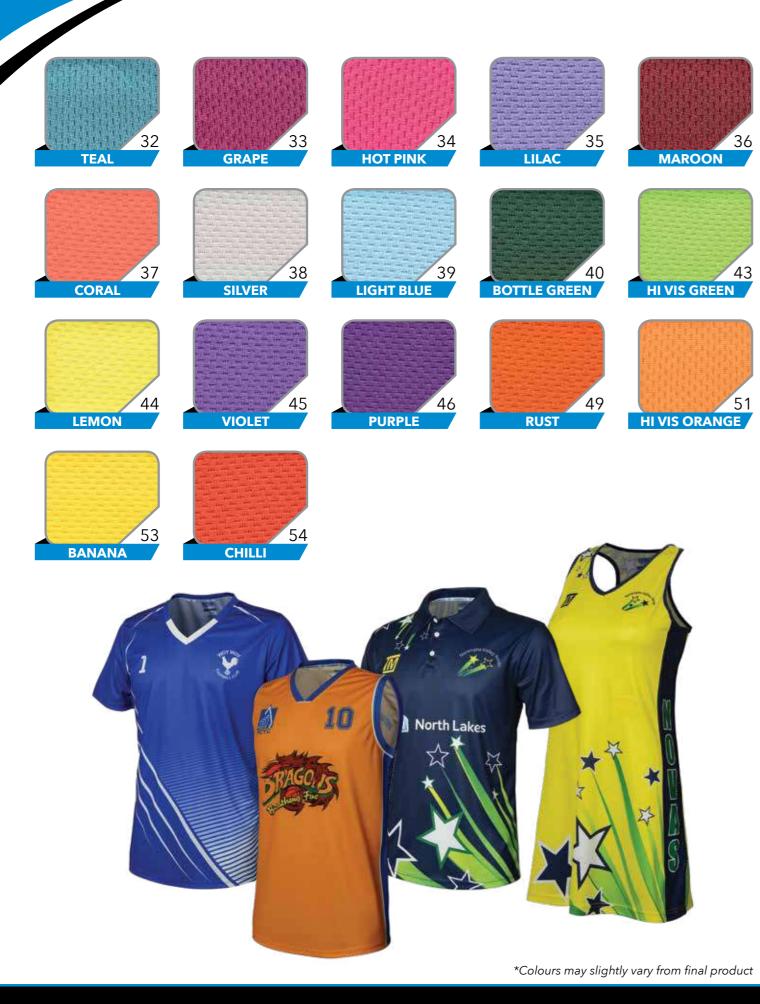

uring the school day.

#### **COLOURS AVAILABLE**





\*Colours may slightly vary from final product

# CoolPro K3 (150GSM)

#### **POPULAR USES**

Sport Polos and all Sportswear e.g. Basketball, Cricket, Soccer, Netball & Hockey

#### **DECORATION**

Embroidery and 100% Sublimation Options Available

#### **DESCRIPTION**

A hugely popular choice for our sport polos and sportswear apparel items. This fabric is our CoolPro sportswear micromesh made more so for sublimation however now available for cut and sew options as well.

The majority of all our polos and sportswear is made in this fabric simply because it's cool and lightweight, has moisture wicking technology and is comfortable.

#### CoolPro K3 (150GSM)

#### **COLOURS AVAILABLE**



\*Colours may slightly vary from final product



# CoolPro K3 (180GSM)

#### **POPULAR USES**

Schoolwear Polos and Shorts

#### **DECORATION**

Embroidery and 100% Sublimation Options Available

#### **DESCRIPTION**

A hugely popular choice for day to day Schoolwear polos and shorts along with many sportswear apparel items. This fabric is our CoolPro sportswear micromesh made more so for sublimation however now available for cut and sew options as well.

Most clients opt for this slightly heavier version of the K3 (150gsm) to help cope with the hard wearing nature of kids in school. We also use this fabric in side panels of polos and shorts in conjunction with the K8 (190gsm) fabric to promote more breathability to keep kids

This fabric is cool and lightweight, has moisture wicking technology and is comfortable for all day wear and t