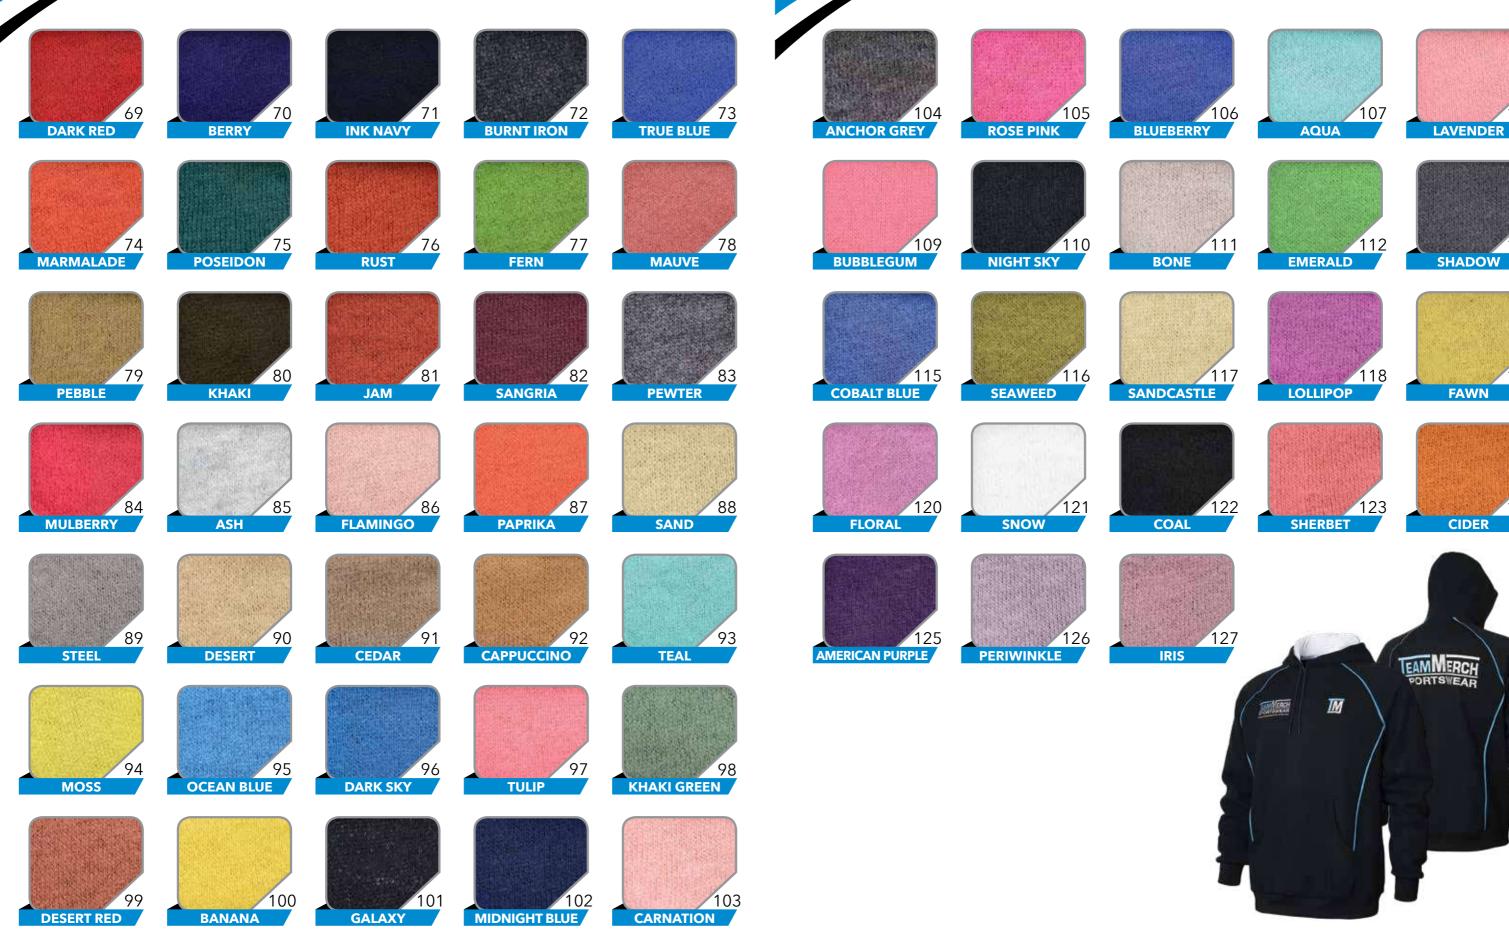

# V011 Custom Fleece Hoodies (300GSM)

#### **POPULAR USES**

School/Club/Organisation Hoodies and Jackets

#### DECORATION

Embroidery and Digital Heat Press

#### **DESCRIPTION**

Even though the sublimated fabrics seem to be a more preferred option for all sportswear you cannot go past this warm, soft and comfortable 300GSM fleece fabric.

All our fleece hoodies and jackets are custom made from scratch with both embroidery and digital heat press decoration options. A very popular hoodie for school leavers and sporting clubs all over Australia.

## **COLOURS AVAILABLE ROYAL BLUE DARK GREEN** CHILLI RED CHESTNUT PACIFIC BLUE **KELLY GREEN YELLOW** SAND SALMON RASPBERRY COBALT BLUE FOREST GREEN **FUCHSIA EGGPLANT GUNMETAL**

\*Colours may slightly vary from final product